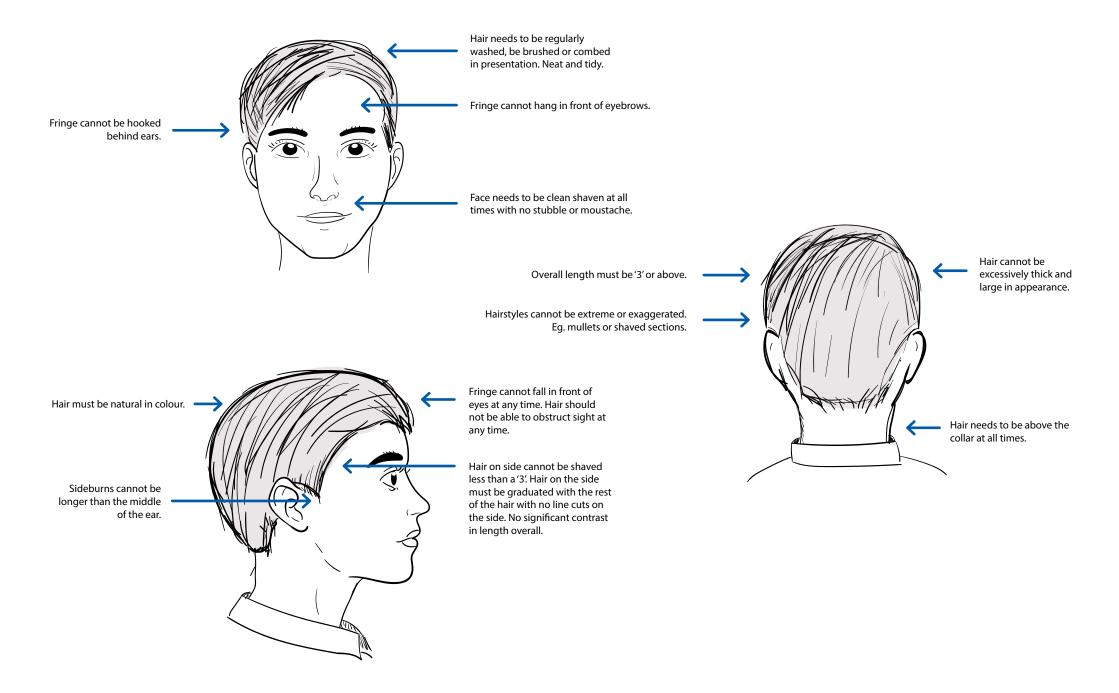

These practical guidelines have been compiled to assist parents and boys in the interpretation of the expectations at Christ Church Grammar School (as at 20 April 2023)

|                       | EXPECTATIONS                                                                                                                                                                                                                                                                                                                                                                                                                                                 | EXAMPLES OF WHAT IS NOT ACCEPTABLE                                                                                                                                                         |
|-----------------------|--------------------------------------------------------------------------------------------------------------------------------------------------------------------------------------------------------------------------------------------------------------------------------------------------------------------------------------------------------------------------------------------------------------------------------------------------------------|--------------------------------------------------------------------------------------------------------------------------------------------------------------------------------------------|
| WINTER/FORMAL UNIFORM | School blazer (and House ID ribbon) to be worn to and from the School every day:<br>i. The School jumper may be worn under the blazer but not as an outer garment while travelling to and from school<br>ii. While at school the blazer may be removed and hung in the locker<br>iii. After sport training the school tracksuit may be worn home, with the blazer in the school bag                                                                          | <ul> <li>Dirty and crumpled blazer</li> <li>Arriving or leaving the School while not wearing the blazer</li> <li>Wearing the school tracksuit top instead of a jumper or blazer</li> </ul> |
|                       | White shirt and school tie<br>i. The top shirt button must be fastened<br>ii. The tie is to be done up                                                                                                                                                                                                                                                                                                                                                       | <ul> <li>Shirt without buttons</li> <li>Dirty shirt</li> <li>Coloured t-shirt worn under the shirt</li> <li>Shirt buttons not fastened</li> <li>Shirt tail outside the trousers</li> </ul> |
|                       | School grey trousers with a black belt                                                                                                                                                                                                                                                                                                                                                                                                                       | <ul> <li>Trousers without a belt</li> <li>Trousers of a different shade of grey</li> <li>Dirty trousers</li> </ul>                                                                         |
| SUMMER UNIFORM        | School white and navy striped shirt                                                                                                                                                                                                                                                                                                                                                                                                                          | <ul> <li>Shirt without buttons</li> <li>Dirty shirt</li> <li>Coloured t-shirt worn under the shirt</li> <li>Shirt buttons not fastened</li> <li>Shirt tail outside the trousers</li> </ul> |
|                       | School navy shorts                                                                                                                                                                                                                                                                                                                                                                                                                                           | Dirty shorts                                                                                                                                                                               |
| AT ALL TIMES          | School navy pullover                                                                                                                                                                                                                                                                                                                                                                                                                                         | Dirty or torn pullover     Sleeves stretched over the hands                                                                                                                                |
|                       | School socks                                                                                                                                                                                                                                                                                                                                                                                                                                                 | Sport socks of any kind     Multi-coloured casual socks                                                                                                                                    |
|                       | Polished black leather shoes                                                                                                                                                                                                                                                                                                                                                                                                                                 | <ul> <li>Boots, skate shoes, joggers</li> <li>Shoes that are not polished</li> <li>Shoes without laces, with torn, incomplete or untied laces</li> <li>Laces other than black</li> </ul>   |
|                       | Make-up of any type is not to be worn when in school uniform                                                                                                                                                                                                                                                                                                                                                                                                 | <ul><li>Eyeline and foundation cannot be worn.</li><li>Nails on hands and toes cannot be coloured with nail polish or paint</li></ul>                                                      |
|                       | Jewellery is not to be worn. No piercings, rings, jewellery or wristbands are to be worn:<br>i. This applies to any boy travelling to and from school, in school uniform, on a school activity, or whenever the boy<br>is in the School's care unless exempted by the Deputy Principal<br>ii. Watches, important religious and medical symbols are acceptable                                                                                                | <ul> <li>Rings on fingers, bangles, bracelets or necklaces</li> <li>Rings, studs or sleepers including those through ears or other body parts</li> </ul>                                   |
|                       | HAIR<br>In keeping with the statement on dress and appearance, hairstyles should be tidy and not grown or groomed in an ext<br>Hair should be regularly cut, kept neat and above the shirt collar. It must be their natural colour and not dyed or colour<br>shorter than a number 3 cut, nor have significant contrast in length.<br>Hair should not be tucked behind the ears nor need to be tied back in any way in order to play sport. Boys should be c | red, worn off the face and should not be able to obstruct sight. Hair should be cut n                                                                                                      |